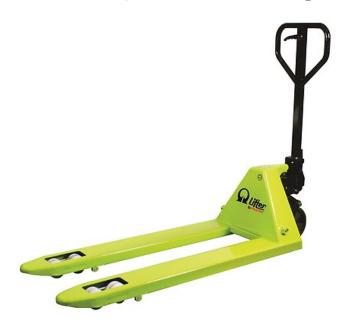

# **GS PRO 25S2 1150X525**

Professional hand pallet truck (2.500 kg)

### **LIFTER GS PRO**

The GS PRO Series is an excellent tool for lifting and carrying loads on pallets or size-standardised containers, thanks to its lightweight, smooth movement and manoeuvrability.