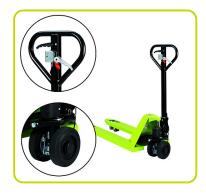

Manual control brake. The brake of the pallet truck, available with rubber steering
wheels, is adjustable through the tiller lever to ensure safe use on slopes and ramps.
The locking function makes it possible to park the pallet truck even on slopes without
rolling away.