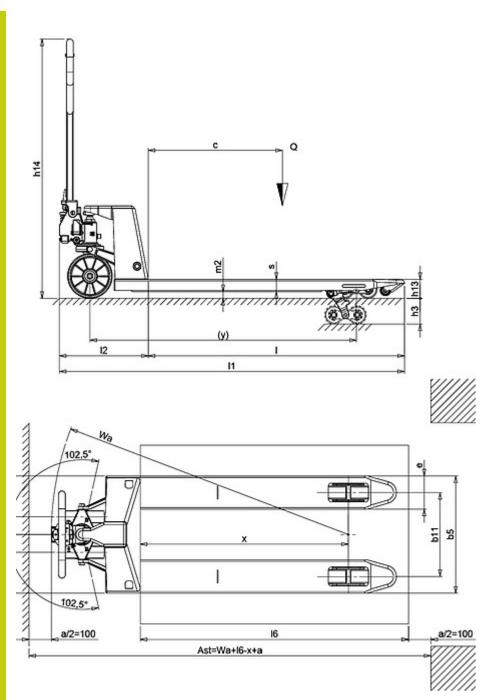

| Description                |   |    |            |
|----------------------------|---|----|------------|
| 1.1 Manufacturer           |   |    | LIFTER     |
| 1.3 Drive                  |   |    | Manual     |
| 1.4 Operator type          |   |    | Pedestrian |
| 1.5 Load capacity          | Q | Kg | 2500       |
| 1.6 Load centre distance   | С | mm | 600        |
| 1.8 Load axle to end forks | Х | mm | 932        |
| 1.9 Wheel base             | у | mm | 1192       |

| Dimensions                                 |     |    |      |
|--------------------------------------------|-----|----|------|
| 4.4 Lift height                            | h3  | mm | 115  |
| 4.9 Height of tiller in drive position max | h14 | mm | 1160 |
| 4.15 Height, lowered                       | h13 | mm | 85   |
| 4.19 Overall lenght                        | I1  | mm | 1550 |
| 4.20 Lenght to face of forks               | 12  | mm | 400  |
| 4.21 Overall width                         | b1  | mm | 525  |
| 4.22 Fork dimensions - Thickness           | S   | mm | 55   |
| 4.22 Fork dimensions - Width               | е   | mm | 150  |
| 4.22 Fork dimensions - Lenght              | I   | mm | 1150 |
| 4.25 Distance between fork arms            | b5  | mm | 525  |
| 4.32 Ground clearance, centre of wheelbase | m2  | mm | 30   |
| 4.34 Aisle width                           | Ast | mm | 1835 |
| 4.35 Turning radius                        | Wa  | mm | 1367 |