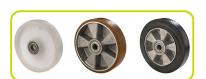

### **STANDARD CONFIGURATION**

- Nylon Poly 55 steering wheels
- Nylon rollers
- 4 Curves handle with all the controls (lowering / drive position / lifting) available in a single lever for simple and safe control

### **OPTIONAL CONFIGURATION**

- Nylon steering wheels
- · Aluminium Poly steering wheels
- · Aluminium Rubber steering wheels
- · Polyurethane rollers

 4 Curves ergonomic handle. The soft rubber covering aids operator comfort and helps to reduce vibration, enabling a more comfortable and secure grip.