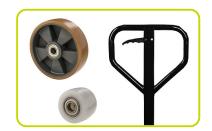

### **STANDARD CONFIGURATION**

- Nylon Poly 55 steering wheels
- Nylon rollers
- 4 Curves handle with all the controls (lowering / drive position / lifting) available in a single lever for simple and safe control

### **OPTIONAL CONFIGURATION**

- Nylon steering wheels
- · Aluminium Poly steering wheels
- · Aluminium Rubber steering wheels
- · Polyurethane rollers

 4 Curves ergonomic handle. The soft rubber covering aids operator comfort and helps to reduce vibration, enabling a more comfortable and secure grip.