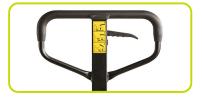

### **STANDARD CONFIGURATION**

- Nylon Poly 55 steering wheels
- Nylon rollers
- 4 Curves handle with all the controls (lowering / drive position / lifting) available in a single lever for simple and safe control

### **OPTIONAL CONFIGURATION**

- Nylon steering wheels
- · Aluminium Poly steering wheels
- · Aluminium Rubber steering wheels
- · Polyurethane rollers

 4 Curves ergonomic handle. The soft rubber covering aids operator comfort and helps to reduce vibration, enabling a more comfortable and secure grip.