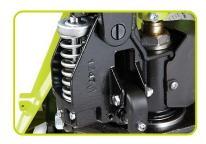

## **HYDRAULIC UNIT**

Resistant and reliable one piece cast iron pump, worked with numerical control machine, including:
• MAXIMUM PRESSURE VALVE: safety device that ensures the transpallet against

- MAXIMUM PRESSURE VALVE: safety device that ensures the transpallet against overloads. When the pressure inside the hydraulic circuit exceeds the set calibration value according to the maximum nominal flow, the valve automatically locks the forks.
- PROPORTIONAL LOWERING VALVE: lowering speed can be proportionally controlled according to the lever position on the tiller. Perfect working tool to carry fragile and delicate loads like crystal, glass and ceramics.