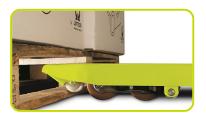

 Entry/exit rollers. Supplementary rollers to allow easier entrance and quicker exit from a closed pallet, reducing the impact on the main rollers and guaranteeing a longer life.