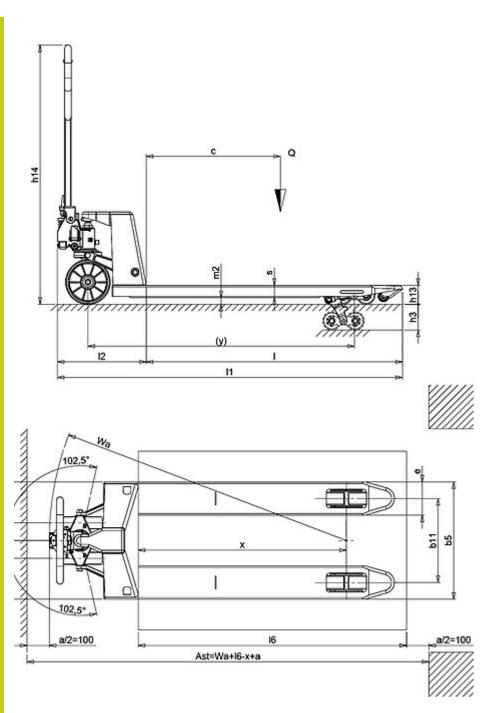

| Description                |   |    |            |
|----------------------------|---|----|------------|
| 1.1 Manufacturer           |   |    | LIFTER     |
| 1.3 Drive                  |   |    | Manual     |
| 1.4 Operator type          |   |    | Pedestrian |
| 1.5 Load capacity          | Q | Kg | 2200       |
| 1.6 Load centre distance   | С | mm | 500        |
| 1.8 Load axle to end forks | Х | mm | 782        |
| 1.9 Wheel base             | у | mm | 1042       |

| Weights                      |    |      |
|------------------------------|----|------|
| 2.1 Service weight           | Kg | 66   |
| 2.2 Axle load, laden rear    | Kg | 1583 |
| 2.2 Axle load, laden front   | Kg | 683  |
| 2.3 Axle load, unladen rear  | Kg | 21   |
| 2.3 Axle load, unladen front | Kg | 45   |

| Tyres/Chassis                                |        |                   |
|----------------------------------------------|--------|-------------------|
| 3.1 Tyres: front wheels                      |        | POLY.I./<br>NYLON |
| 3.1 Tyres: rear wheels                       |        | NYLON             |
| 3.2 Tyre size: Steering wheels - Diameter    | mm     | 200               |
| 3.2 Tyre size: Steering wheels - Width       | mm     | 45                |
| 3.3 Tyre size: Load rollers - Diameter       | mm     | 82                |
| 3.3 Tyre size: Load rollers - Width          | mm     | 60                |
| 3.5 Tyre size: rear wheels - Q.ty (X=driven) | nr     | 4                 |
| 3.5 Rear balancing axle                      |        | No                |
| 3.6 Tread, front                             | b10 mm | 155               |
| 3.7 Tread, rear                              | b11 mm | 535               |
|                                              |        |                   |

| Dimensions                                 |     |    |      |
|--------------------------------------------|-----|----|------|
| 4.4 Lift height                            | h3  | mm | 115  |
| 4.9 Height of tiller in drive position max | h14 | mm | 1160 |
| 4.15 Height, lowered                       | h13 | mm | 85   |
| 4.19 Overall lenght                        | I1  | mm | 1400 |
| 4.20 Lenght to face of forks               | 12  | mm | 400  |
| 4.21 Overall width                         | b1  | mm | 685  |
| 4.22 Fork dimensions - Thickness           | S   | mm | 55   |
| 4.22 Fork dimensions - Width               | е   | mm | 150  |
| 4.22 Fork dimensions - Lenght              | I   | mm | 1000 |
| 4.25 Distance between fork arms            | b5  | mm | 685  |
| 4.32 Ground clearance, centre of wheelbase | m2  | mm | 30   |
| 4.34 Aisle width                           | Ast | mm | 1635 |
| 4.35 Turning radius                        | Wa  | mm | 1217 |

| Performance data          |         |    |
|---------------------------|---------|----|
| 5.2 Lifting speed laden   | strokes | 13 |
| 5.2 Lifting speed unladen | strokes | 13 |