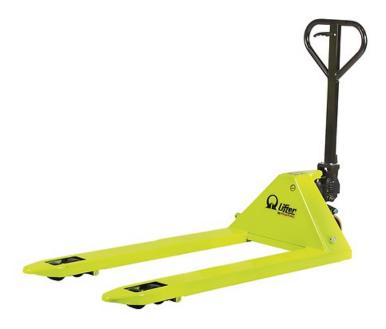

# **GS/L BASIC 22S4 1000X685**

Entry level hand pallet truck (2.200 kg)

#### **GS BASIC**

The GS Basic pallet truck is the entry model of the Lifter hand pallet truck range, featuring reliability and solidness at competitive pricing.