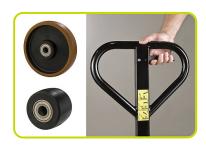

#### STANDARD CONFIGURATION

- Nylon Poly 45 steering wheels
- Nylon rollers
- 2 Curves handle with all the controls (lowering / drive position / lifting) available in a single lever for simple and safe control

## **OPTIONAL CONFIGURATION**

- Nylon steering wheels
- Nylon Poly 55 steering wheelsAluminium Rubber steering wheels

• Manual control brake. The brake of the pallet truck, available with rubber steering wheels, is adjustable through the tiller lever to ensure safe use on slopes and ramps. The locking function makes it possible to park the pallet truck even on slopes without rolling away.