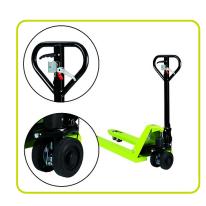

# **GS/L BASIC 22S4 1000X685**

Entry level hand pallet truck (2.200 kg)

#### **GS BASIC**

The GS Basic pallet truck is the entry model of the Lifter hand pallet truck range, featuring reliability and solidness at competitive pricing.

#### STANDARD CONFIGURATION

- Nylon Poly 45 steering wheels
- Nylon rollers
- 2 Curves handle with all the controls (lowering / drive position / lifting) available in a single lever for simple and safe control